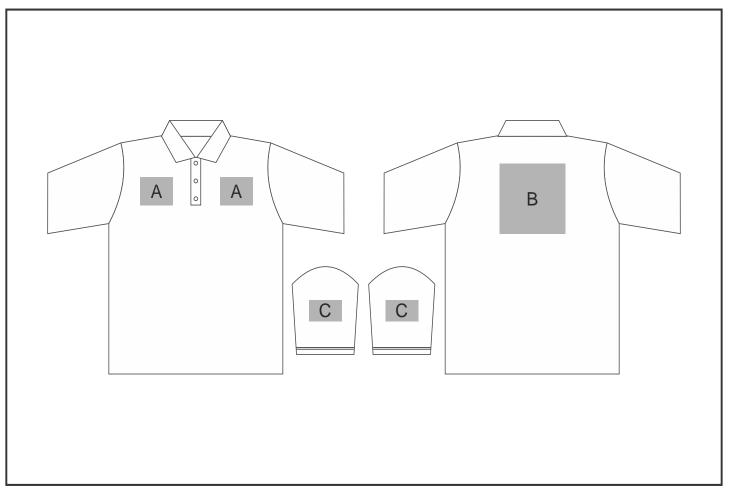

## **Branding Options:**

| <b>D</b> | Day For Mall of (Day For Oak)   | No. of Oaks are | Diameter.               |
|----------|---------------------------------|-----------------|-------------------------|
| Position | Branding Method (Branding Code) | No. of Colours  | Dimension               |
| Α        | Screen Print (SA)               | 1 Colour        | 100mm wide x 100mm high |
| А        | Embroidery (EMB-A)              |                 | 100mm wide x 80mm high  |
|          |                                 |                 |                         |
| В        | Screen Print (SA)               | 1 Colour        | 200mm wide x 100mm high |
| В        | Embroidery (EMB-A)              |                 | 100mm wide x 100mm high |
|          |                                 |                 |                         |
| С        | Screen Print (SA)               | 1 Colour        | 60mm wide x 60mm high   |
| С        | Embroidery (EMB-A)              |                 | 80mm wide x 60mm high   |